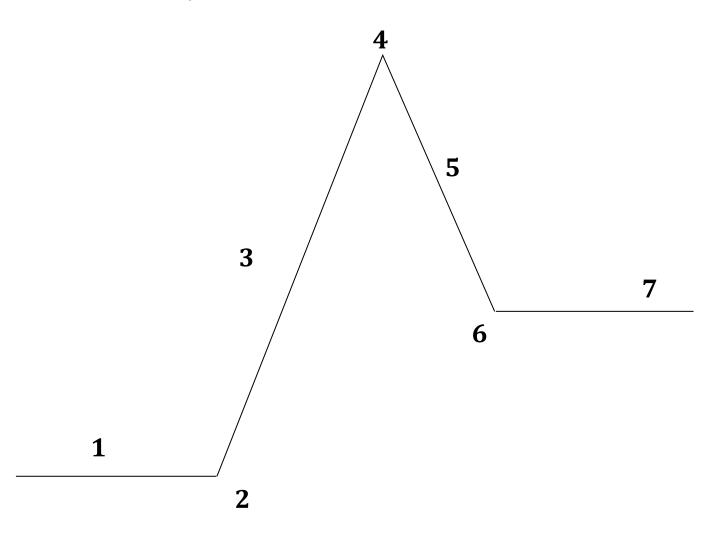

Structure: The Pyramid

The Pyramid Explained

| 1 |  |  |
|---|--|--|
|   |  |  |
|   |  |  |
| 2 |  |  |
|   |  |  |

| 3  |  |  |  |
|----|--|--|--|
|    |  |  |  |
|    |  |  |  |
| 4  |  |  |  |
|    |  |  |  |
|    |  |  |  |
| 5  |  |  |  |
|    |  |  |  |
|    |  |  |  |
| 6  |  |  |  |
|    |  |  |  |
|    |  |  |  |
| 7. |  |  |  |
|    |  |  |  |
|    |  |  |  |